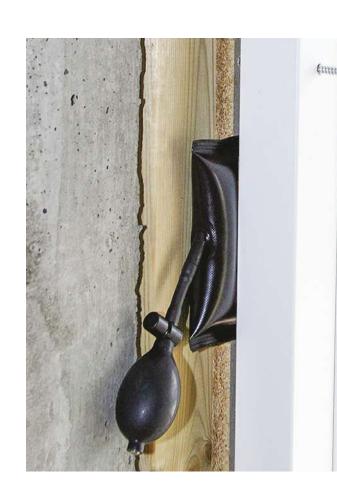

# WINBAG

## INFLATABLE AIR CUSHION WITH HAND PUMP MADE OF FIBRE-REINFORCED SYNTHETIC MATERIAL

• It allows fast installation of counterframes, armoured doors or windows. It can be used by a single operator, even for large projects