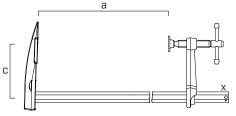

### CODES AND DIMENSIONS

| CODE     | opening (a) | scrapping (c) | profile (x) | pcs |
|----------|-------------|---------------|-------------|-----|
|          | [mm]        | [mm]          | [mm]        |     |
| PINTIP60 | 600         | 120           | 27 x 13     | 1   |
| PINTIP80 | 800         | 140           | 30 x 15     | 1   |