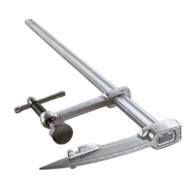

## **PINCER TIP**

### ROOF CLAMP

- The large stop surface makes it easier to insert the tips and guarantees maximum stability
- Thanks to the special movable pressure plate, it can also be used in oblique position