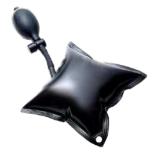

# WINBAG

## INFLATABLE AIR CUSHION WITH HAND PUMP MADE OF FIBRE-REINFORCED SYNTHETIC MATERIAL

• It allows fast installation of counterframes, armoured doors or windows. It can be used by a single operator, even for large projects